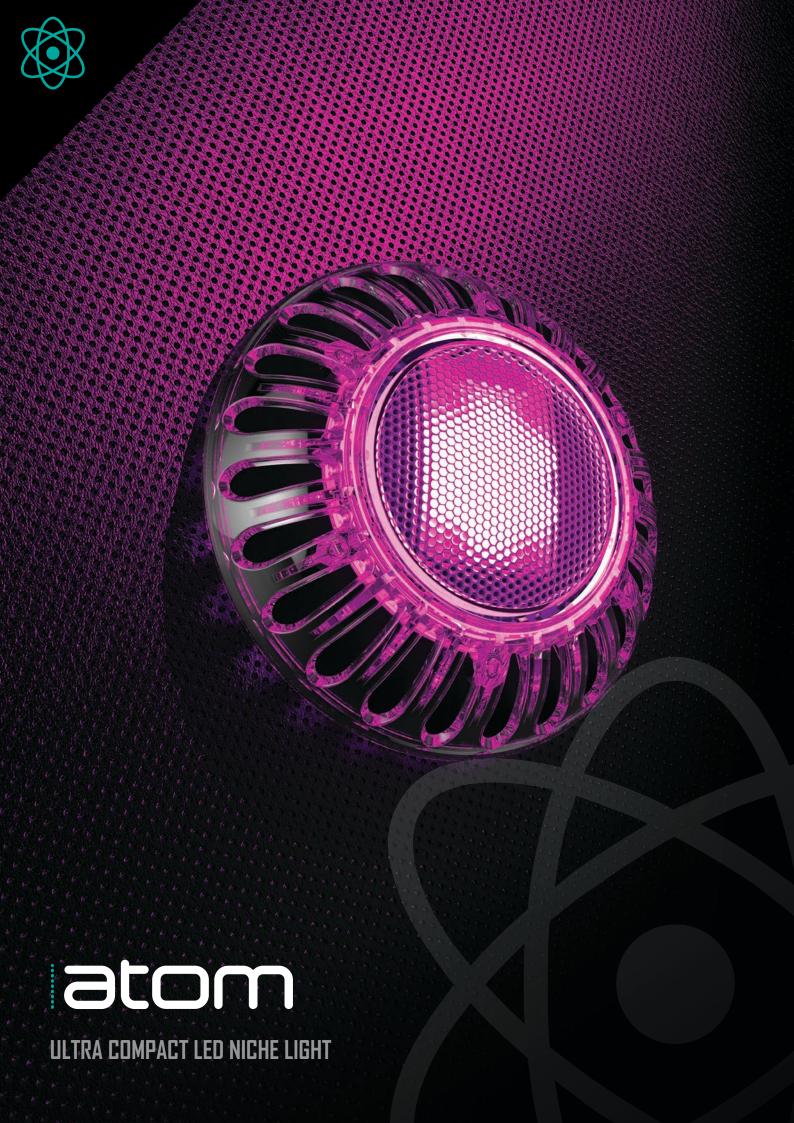

## atom

The ATOM Series combines premium design and LED performance in a package small enough to fit anywhere. Perfect for pools with step and beach entries that require illumination, but with the performance to light even the largest of pools.

Featuring German engineered LED's & optics for superior light distribution, detachable cable for hassle free service and Spa Electrics' patented DuoSink® Heat sink technology, ensuring the ATOM Series will keep performing year after year.