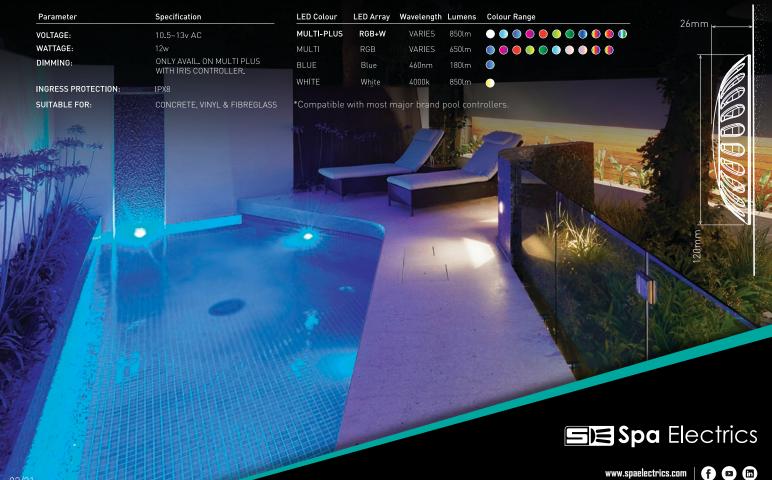

## atom





The ATOM Series combines premium design and LED performance in a package small enough to fit anywhere. Perfect for pools with step and beach entries that require illumination, but with the performance to light even the largest of pools.

Featuring German engineered LED's & optics for superior light distribution, detachable cable for hassle free service and Spa Electrics' patented DuoSink® Heat sink technology, ensuring the ATOM Series will keep performing year after year.

The ATOM Series is designed and manufactured in Australia and backed by Spa Electrics' industry leading customer care network. For more information on the ATOM Series and our other products, please visit: www.spaelectrics.com



## **Product Specifications**

## **Product Options**