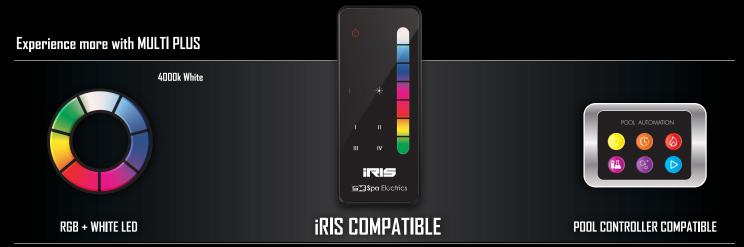

## atom





The ATOM Series combines premium design and LED performance in a package small enough to fit anywhere. Perfect for pools with step and beach entries that require illumination, but with the performance to light even the largest of pools.

Featuring German engineered LED's & optics for superior light distribution, detachable cable for hassle free service and Spa Electrics' patented DuoSink® Heat sink technology, ensuring the ATOM Series will keep performing year after year.

The ATOM Series is designed and manufactured in Australia and backed by Spa Electrics' industry leading customer care network. For more information on the ATOM Series and our other products, please visit: www.spaelectrics.com



## **Product Specifications**

## **Product Options**