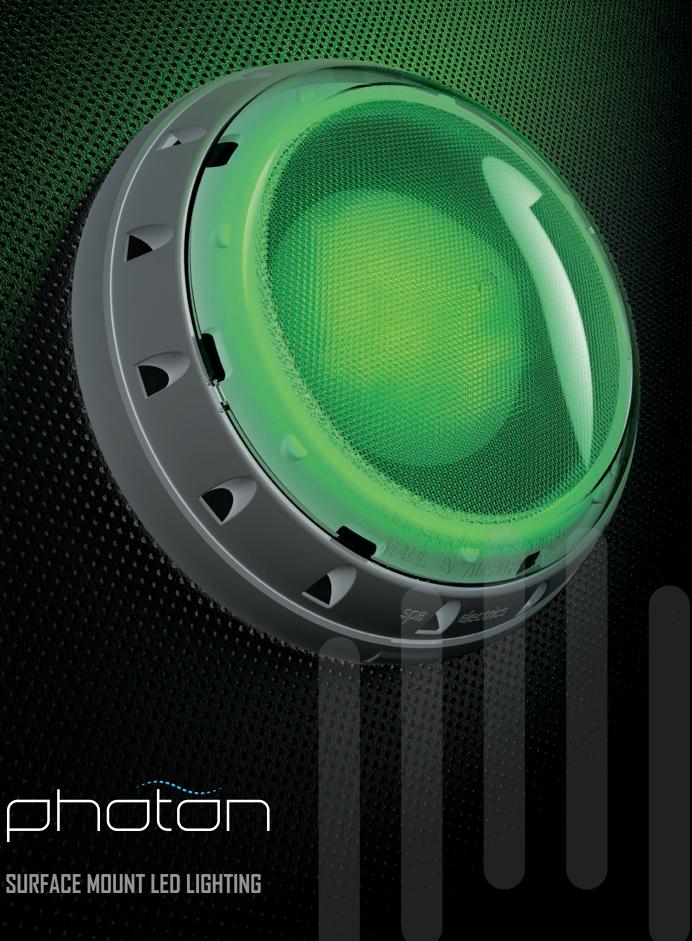

The PHOTON series is a surface mounted light that offers you more for less!

Utilising the same LED technology as the QUANTUM & ATOM range, the PHOTON provides intense illumination and brilliant colour shows while reducing the installation costs usually associated with niche lighting.

Like all Spa Electrics LED products, the PHOTON series utilises an external heat sink for maximum LED performance and is available in a choice of single and Multi-Colour

The PHOTON Series is designed and manufactured in Australia and backed by Spa Electrics' industry leading customer care network. For more information on the PHOTON Series and our other products, please visit: www.spaelectrics.com