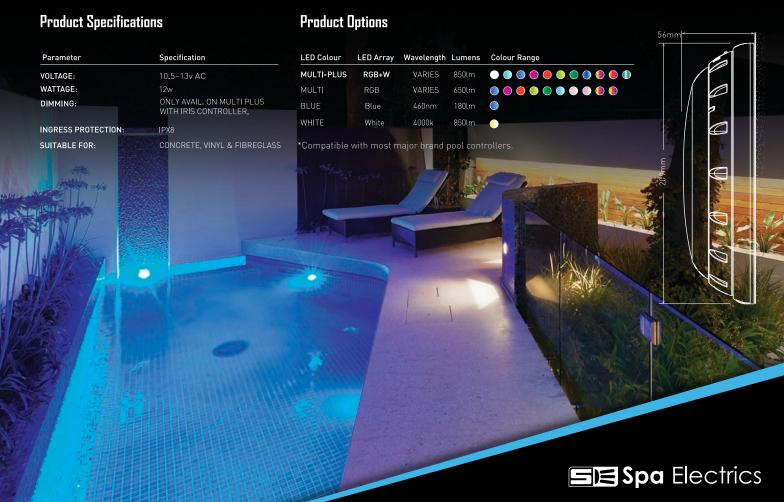

The PHOTON series is a surface mounted light that offers you more for less!

Utilising the same LED technology as the QUANTUM & ATOM range, the PHOTON provides intense illumination and brilliant colour shows while reducing the installation costs usually associated with niche lighting.

Like all Spa Electrics LED products, the PHOTON series utilises an external heat sink for maximum LED performance and is available in a choice of single and Multi-Colour

The PHOTON Series is designed and manufactured in Australia and backed by Spa Electrics' industry leading customer care network. For more information on the PHOTON Series and our other products, please visit: www.spaelectrics.com