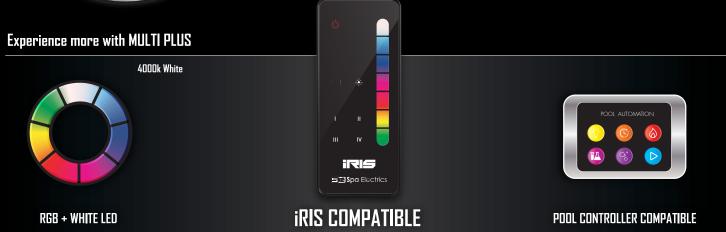

Like all Spa Electrics LED products, the PHOTON series utilises an external heat sink for maximum LED performance and is available in a choice of single and Multi-Colour

The PHOTON Series is designed and manufactured in Australia and backed by Spa Electrics' industry leading customer care network. For more information on the PHOTON Series and our other products, please visit: www.spaelectrics.com