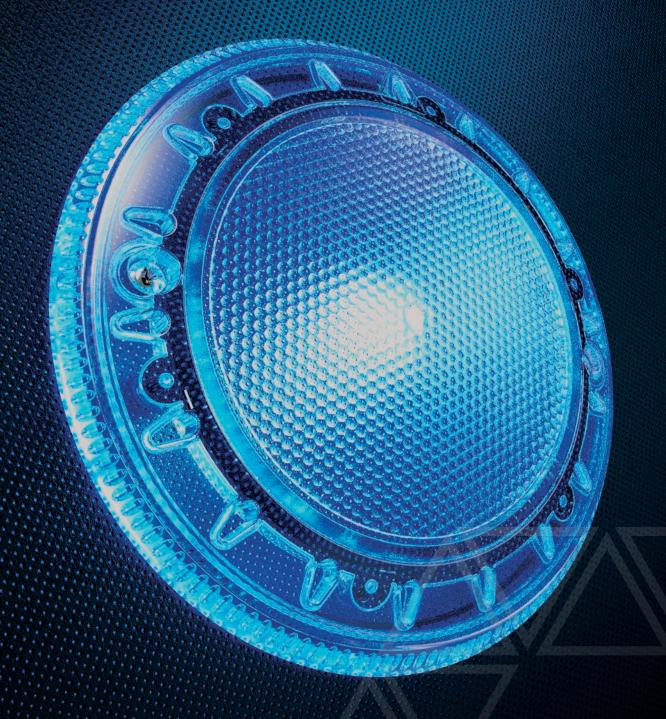

## OUANTUM

HIGH PERFORMANCE LED NICHE LIGHT

## **QUANTUM**

The QUANTUM series represents the culmination of over 40 years experience in underwater lighting design. Its robust design is sleek & unobtrusive, with its transparent facade allowing it to seamlessly blend into any pool design.

Featuring a host of technically advanced features, including an external heat sink for maximum cooling and LED longevity, detachable cable for hassle free service and German engineered LED's and optics, for superior light distribution and performance.