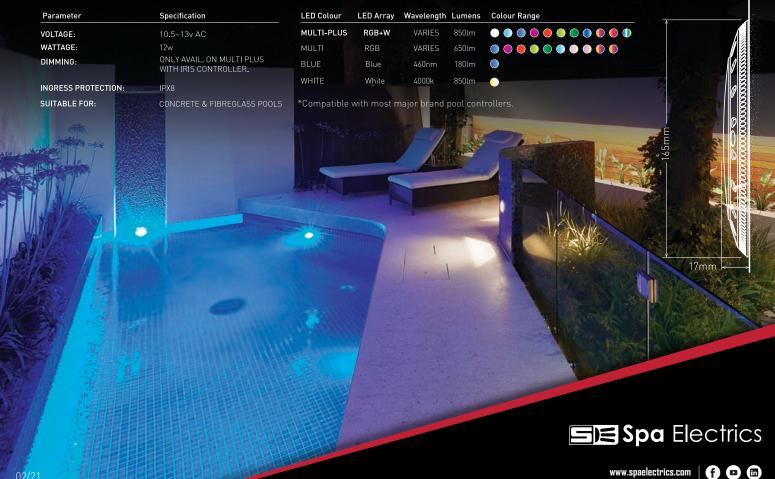

HIGH PERFORMANCE LED NICHE LIGHT

## **QUANTUM**





The QUANTUM series represents the culmination of over 40 years experience in underwater lighting design. Its robust design is sleek & unobtrusive, with its transparent facade allowing it to seamlessly blend into any pool design.

Featuring a host of technically advanced features, including an external heat sink for maximum cooling and LED longevity, detachable cable for hassle free service and German engineered LED's and optics, for superior light distribution and performance.

The QUANTUM Series is designed and manufactured in Australia and backed by Spa Electrics' industry leading customer care network. For more information on the QUANTUM Series and our other products, please visit: www.spaelectrics.com





## **Product Options**