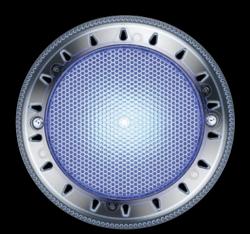

## OUANTUM

HIGH PERFORMANCE LED NICHE LIGHT

## **QUANTUM**

The QUANTUM series represents the culmination of over 40 years experience in underwater lighting design. Its robust design is sleek & unobtrusive, with its transparent facade allowing it to seamlessly blend into any pool design.

Featuring a host of technically advanced features, including an external heat sink for maximum cooling and LED longevity, detachable cable for hassle free service and German engineered LED's and optics, for superior light distribution and performance.