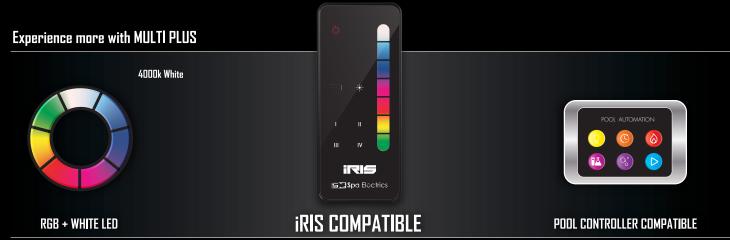

## OUANTUM

HIGH PERFORMANCE LED NICHE LIGHT

## **QUANTUM**





The QUANTUM series represents the culmination of over 40 years experience in underwater lighting design. Its robust design is sleek & unobtrusive, with its transparent facade allowing it to seamlessly blend into any pool design.

Featuring a host of technically advanced features, including an external heat sink for maximum cooling and LED longevity, detachable cable for hassle free service and German engineered LED's and optics, for superior light distribution and performance.

The QUANTUM Series is designed and manufactured in Australia and backed by Spa Electrics' industry leading customer care network. For more information on the QUANTUM Series and our other products, please visit: www.spaelectrics.com





## **Product Options**